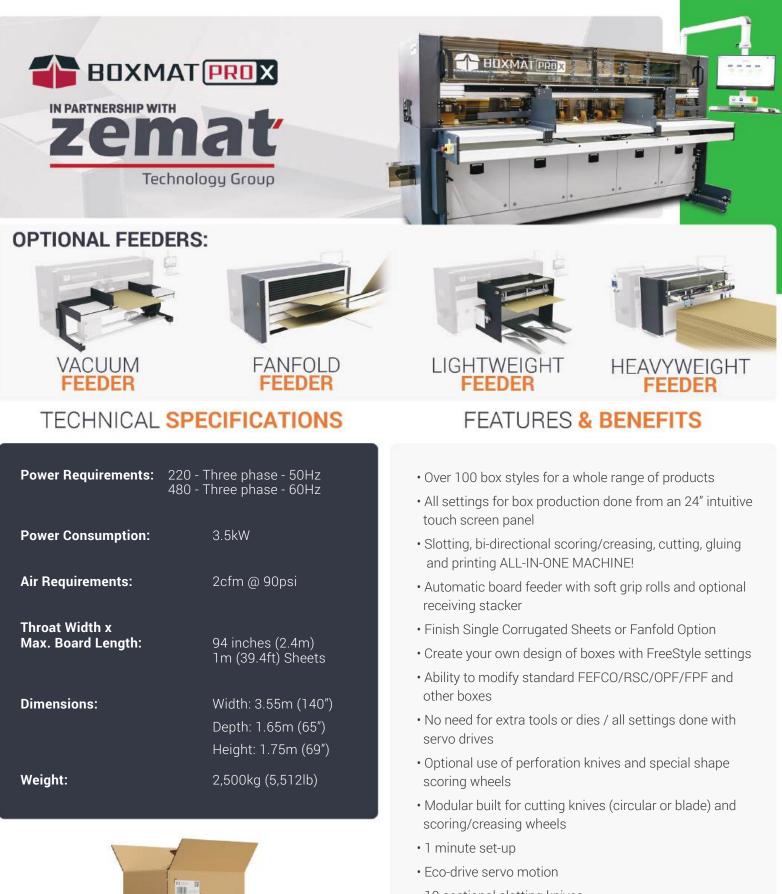

## Fast, Flexible & Versatile BOX MAKING MACHINE

The BOXMAT PROX is designed to be user-friendly, allowing operators to streamline the box-making process with ease. To start, simply load your chosen corrugated material—whether in sheets or rolls—into the flexible feeding system. The machine's intuitive touchscreen interface guides you through setting up the desired box dimensions, styles, and configurations, letting you switch between designs quickly for seamless production.

Once the settings are in place, the BOXMAT PROX precisely cuts, creases, and slots the material, producing perfectly customized boxes tailored to your specifications. Its automatic feeding and alignment features ensure consistent, high-quality output with minimal manual adjustment, reducing errors and waste. Additionally, the machine can store multiple box designs, allowing you to switch between different styles effortlessly, ideal for operations that require quick, on-demand box production.

The BOXMAT PROX's efficient workflow doesn't just save time; it also frees up space by consolidating multiple production tasks into a single, compact unit. This means you can eliminate the need for several machines and the hassle of managing different pieces of equipment. Whether you're producing small batches or managing larger runs, the BOXMAT PROX is designed to keep your production line efficient, flexible, and cost-effective.

- 10 sectional slotting knives
- 4 cutting knives (max. 8)
- 4 scoring/creasing wheels (max. 8)
- External control of dimensions

0

....

1 . .

1 11 7