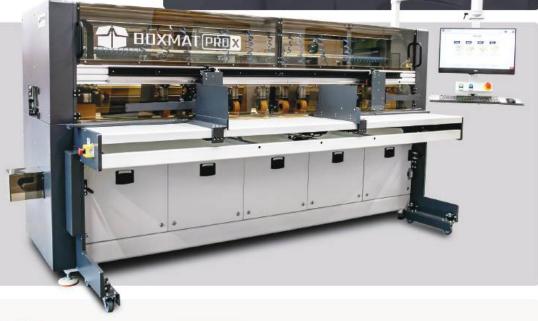

## BOXMAT PROX

## Fast, Flexible & Versatile BOX MAKING MACHINE

The BOXMAT PROX is designed to be user-friendly, allowing operators to streamline the box-making process with ease. To start, simply load your chosen corrugated material—whether in sheets or rolls—into the flexible feeding system. The machine's intuitive touchscreen interface guides you through setting up the desired box dimensions, styles, and configurations, letting you switch between designs quickly for seamless production.