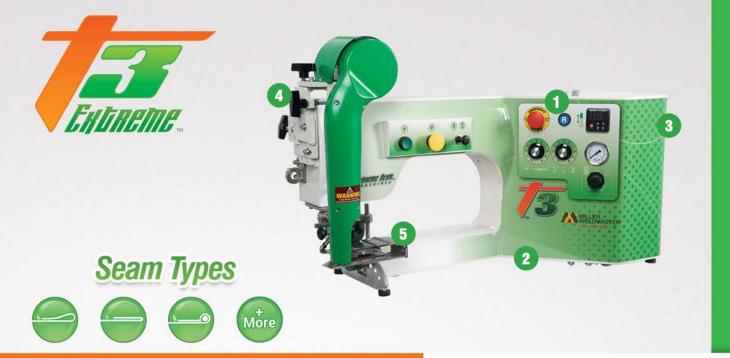

## **Features and Benefits**

- 1. Simple controls for easy operation.
- 2. Solid steel frame for years of durability.
- 3. Compact size for any small business.
- 4. Simple wedge adjustments for accurate placement.
- 5. Easy guide change for multiple seam configurations.