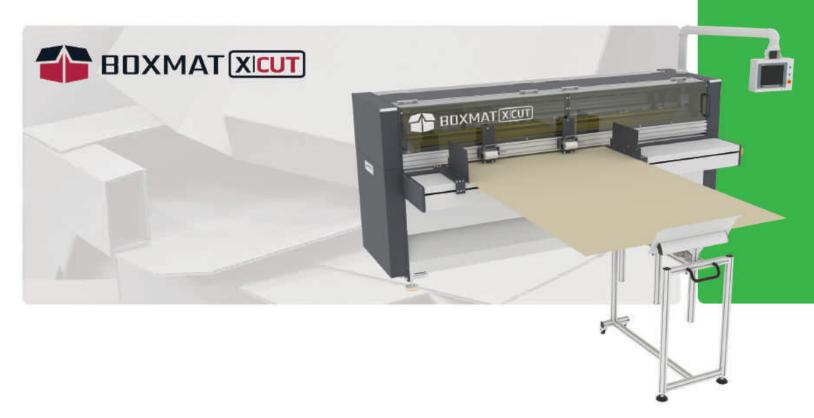

## **Semi-Automatic** BOX MAKING MACHINE

The Boxmat XCUT is an economical and versatile machine designed for short-run box production while offering an excellent price-to-performance ratio. The Boxmat XCUT is a box maker specially designed to produce short to medium runs of RSC corrugated boxes. With less than 60 seconds of setup time, the machine can make boxes of virtually any size and style from regular small boxes to large wraps and pallet boxes. The Boxmat XCUT includes transversal cutting knives mounted on the rear to prevent board jamming. It also has the functionality of cutting corrugated boards to the correct length.

Designed for companies requiring in-house production of corrugated boxes and the flexibility of a quick box size change. Slitting, creasing, removing excess board and glue flaps are all done in one pass on one compact machine without the need for additional modules. The Boxmat XCUT makes boxes out of single or double-wall corrugated cardboard. No corrugated cardboard contracts!