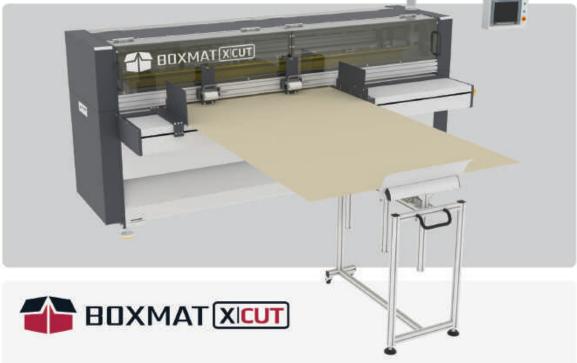

## **Semi-Automatic** BOX MAKING MACHINE

The Boxmat XCUT is an economical and versatile machine designed for short-run box production while offering an excellent price-to-performance ratio. The Boxmat XCUT is a box maker specially designed to produce short to medium runs of RSC corrugated boxes. With less than 60 seconds of setup time, the machine can make boxes of virtually any size and style from regular small boxes to large wraps and pallet boxes. The Boxmat XCUT includes transversal cutting knives mounted on the rear to prevent board jamming. It also has the functionality of cutting corrugated boards to the correct length.

Designed for companies requiring in-house production of corrugated boxes and the flexibility of a quick box size change. Slitting, creasing, removing excess board and glue flaps are all done in one pass on one compact machine without the need for additional modules. The Boxmat XCUT makes boxes out of single or double-wall corrugated cardboard. No corrugated cardboard contracts!