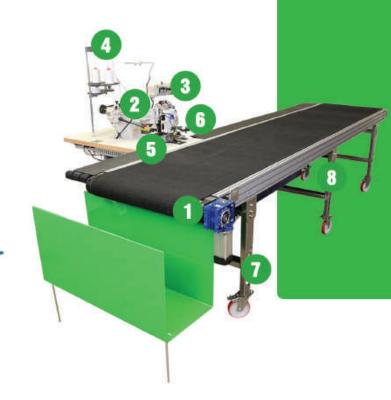

## FEATURES & BENEFITS

- 1. Transport system synced with sewing machine for accurate and precise flow of material handling and product finishing.
- 2. Photoeye senses edge of banner for automatic silicone cut while the auto advancement ensures accurate edge placement.
- 3. Programmable back stitch configuration and stitch cut for easy operational use.
- 4. Synchronized needle bar and feed for even stitching.
- 5. Needle cooling for faster sewingphoto eye monitoring.
- 6. Configured with both sewing and welding for increased product versa-tility.
- 7. Individual foot pedal control for easy operator use.
- 8. Light aluminum frame for easy mobility around your facility.