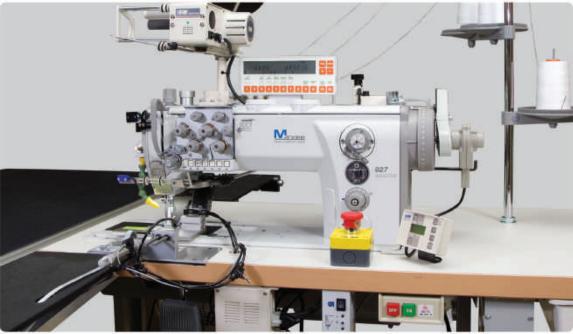

## TECHNICAL SPECIFICATIONS

**Power Requirements:** 208-240 Volts

Singe Phase - 13 Amp.

**Power Consumption:** Approx. 3kW

Air Requirements: 1cfm @ 90psi

Throat Width: 0.3m (13")

**Dimensions:** Width: 1.98m (78")

Length: 4m (158") Height: 1.72m (68")

**Weight:** 600kg (1,325 lbs)

**Seam Width:** Sewing: Single or Double

Lockstitch Needle Spacing

6mm - 45mm

**Conveyor Length:** 3m x 0.84m (118" x 33.25")

Welding Speed: Up to 10m/min\*

## FEATURES & BENEFITS

- 1. Transport system synced with sewing machine for accurate and precise flow of material handling and product finishing.
- 2. Photoeye senses edge of banner for automatic silicone cut while the auto advancement ensures accurate edge placement.
- 3. Programmable back stitch configuration and stitch cut for easy operational use.
- 4. Synchronized needle bar and feed for even stitching.
- 5. Needle cooling for faster sewingphoto eye monitoring.
- 6. Configured with both sewing and welding for increased product versa-tility.
- 7. Individual foot pedal control for easy operator use.
- 8. Light aluminum frame for easy mobility around your facility.