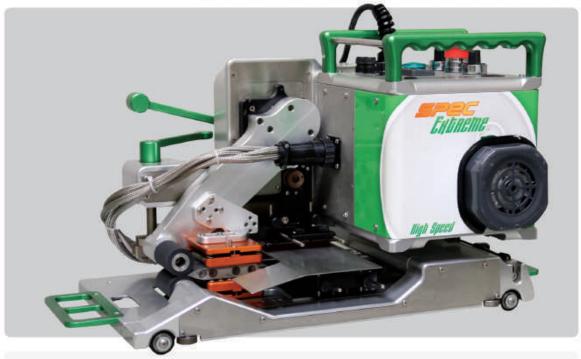

# Portable, Dedicated HOT WEDGE WELDER

The Spec Extreme<sup>™</sup> Wedge Welder has been designed as a "specific", single purpose welding machine to accomplish a particular weld style. It maintains a noiseless operation and has a patented self-centering wedge for accurate product placement. The Spec Extreme is designed to be used as a stationary unit or an automatic welder for long seams while traveling on a track.

# TECHNICAL SPECIFICATIONS

**Power Requirements:** 120 Volts - Single Phase - 5 Amp.

230 Volts -Single Phase - 2.65 Amp.

**Power Consumption:** Approx. 0.80kW

**Maximum Temperature:** 525°C (977°F)

**Dimensions:** Width: 0.33m (12")

Length: 0.584m (22")

Height: 0.33m (12")

**Weight:** 21kg (46lb)

**Seam Width:** 10 - 50mm (0.5-2")

Welding Speed: Up to 21m/ min -

High Speed Option

\* Depending on the application, the seam width and the type of material used