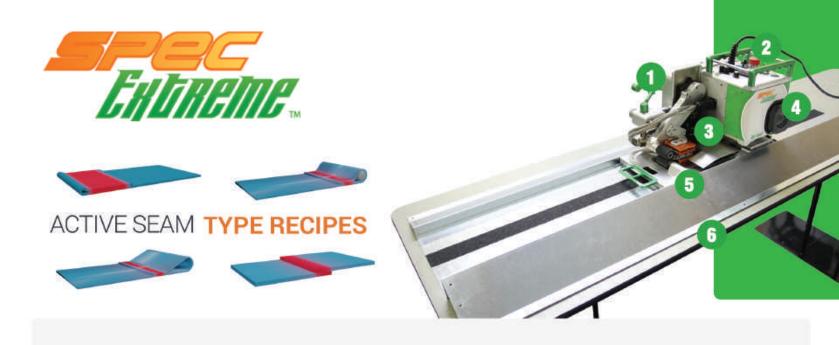

# FEATURES & BENEFITS

- 1. Swing design for easy wedge access.
- 2. Simple controls for easy operation.
- 3. Unique material guide system for each machine.
- 4. High Speed option available for quicker production speeds.
- 5. Pre heat rollers for faster speeds on hi-speed option.
- 6. Track system available for hands-free welding.