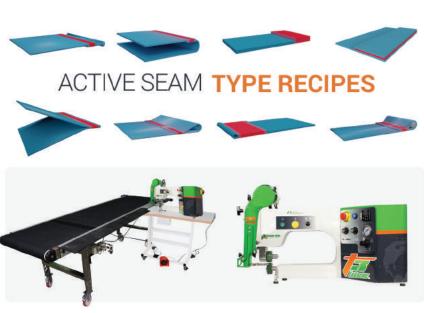

## Small, Efficient WEDGE WELDER

The T3 Extreme<sup>™</sup> was designed with the smaller business in mind. This efficient hot wedge welder will produce all the seams required for the banner and sign maker. The T3 Extreme is equipped with nearly all of the guides you need to finish any job you may require. Designed to easily adapt to any small business, the T3 Extreme will use a limited amount of space to finish your products.

## **Applications:**

- Banners
- Signs
- + More...

**Power Requirements:** 15 Amperes

Single Phase - 230 Volts

\*Optional 100V converter a available

Air Requirements: 1cfm at 100 PSI

**Power Consumption:** Approx. 3.5Kw