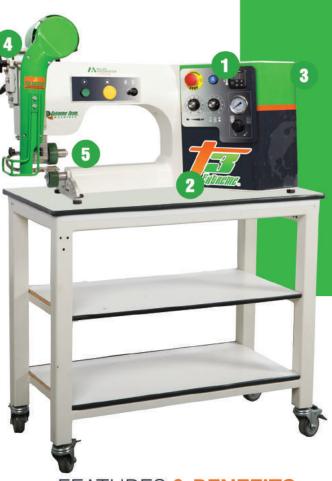

## FEATURES & BENEFITS

- 1. Simple controls for easy operation.
- 2. Solid steel frame for years of durability.
- 3. Compact size for any small business.
- 4. Simple wedge adjustments for accurate placement.
- 5. Easy guide change for multiple seam configurations.