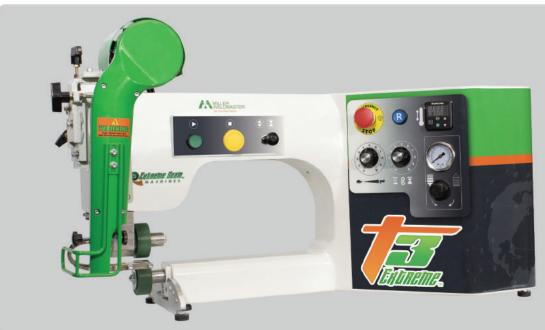

## Small, Efficient WEDGE WELDER

The T3 Extreme<sup>™</sup> was designed with the smaller business in mind. This efficient hot wedge welder will produce all the seams required for the banner and sign maker. The T3 Extreme is equipped with nearly all of the guides you need to finish any job you may require. Designed to easily adapt to any small business, the T3 Extreme will use a limited amount of space to finish your products.

## FEATURES & BENEFITS

- 1. Simple controls for easy operation.
- 2. Solid steel frame for years of durability.
- 3. Compact size for any small business.
- 4. Simple wedge adjustments for accurate placement.
- 5. Easy guide change for multiple seam configurations.